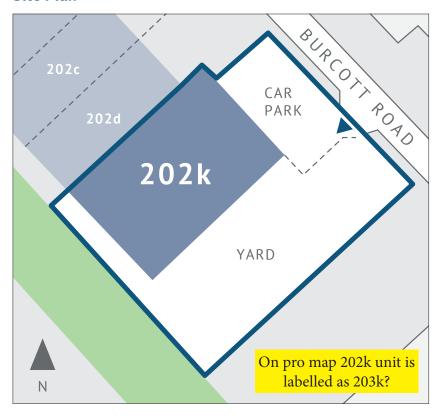

#### **Site Plan**

#### Schedule of areas

| TOTAL     | 13,347 sq ft | 1,239.98 sq m |
|-----------|--------------|---------------|
| FF Office | 1,832 sq ft  | 170.20 sq m   |
| GF Office | 1,607 sq ft  | 149.30 sq m   |
| Warehouse | 9,908 sq ft  | 920.48 sq m   |