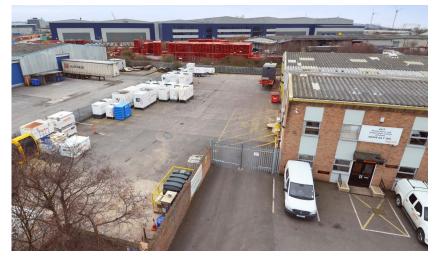

# 202k **BURCOTT ROAD** AVONMOUTH

End of terrace unit with large secure yard

13,347 sq ft (1,239.98 sq m) TO LET

Burcott Road Estate Avonmouth Bristol BS11 8AP

STAUNTON PROPERTY

## **Key Features**

- To be comprehensively refurbished
- End of terrace, steel portal frame construction
- +10% natural roof lighting
- Good eaves height of 5.32m rising to a clear height of 7.00m
- 4 roller shutter loading doors
- Two storey office accommodation with WC and kitchenette facilities
- Large self-contained secure concrete yard
- Separate staff parking with 14 marked bays
- · Established Industrial location
- Excellent proximity to J18a of the M5