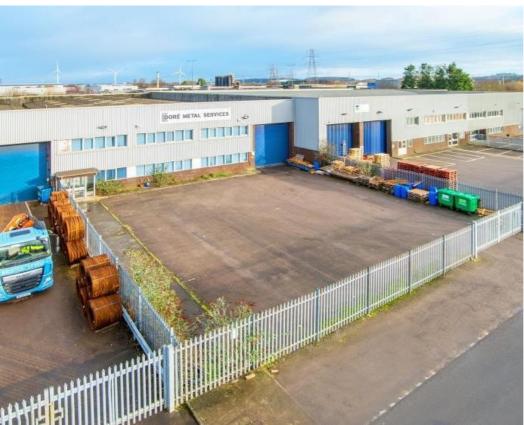

#### **DESCRIPTION**

A mid-terraced prominent industrial unit with two storey offices and a secure yard. The unit provides 6m eaves and a full height roller shutter door.

#### **KEY FEATURES**

- Secure yard
- Proximity to J18a M5
- Prominence to J18a M5
- To be refurbished

- Existing use class B1(c) & B8
- Established location
- Screwfix, Magnet and Howdens
- New terms direct from Landlord