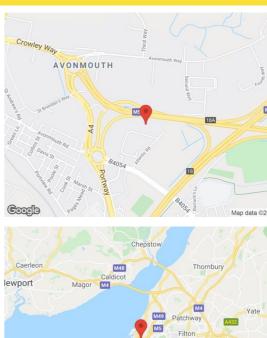

#### **LOCATION**

Avonbridge Trading Estate is a well managed estate, located in a prominent position fronting Junction 18 of the M5 motorway, with excellent access to all areas of the South West and South Wales (via the M49). Bristol city centre is located approximately 7 miles to the South East via the A4 Portway