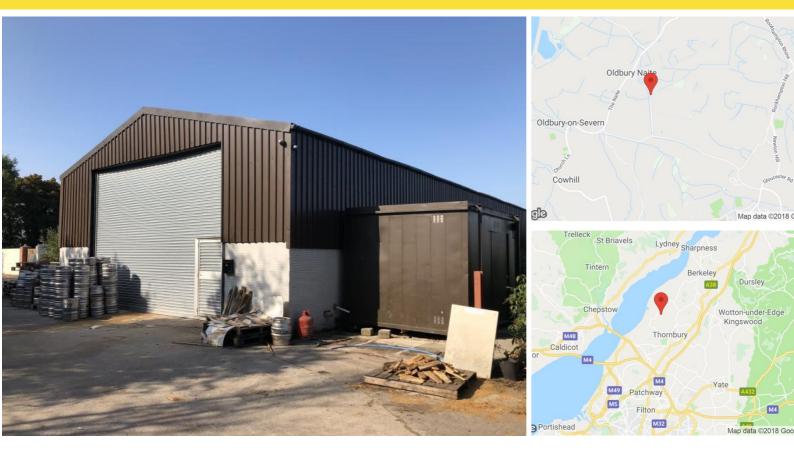

### **LOCATION**

The premises are located off Oldbury Lane approximately 1¾ miles to the north-west of Thornbury. Motorway link is via junction 14 of the M5 which provides good access to the property.

#### **DESCRIPTION**

The unit is located in a rural location and is clear span with wooden roof trusses and a concrete floor. The warehouse has an eaves height of 4.3m and a clear height of 5.4m and access if via a single electric roller shutter door (4.3m x 5.8m).