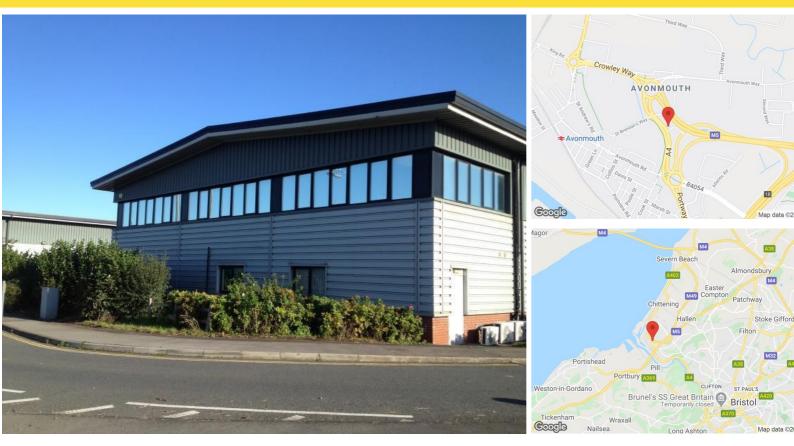

# Unit B, Island Trade Park (Part) Bristow Broadway, Avonmouth, BS11 9FB

## LOCATION

Island Trade Park is located in a prominent position, adjacent to Junction 18 of the M5 Motorway and opposite Costco. Bristol City Centre is approximately 6 miles to the south east. The M4/5 interchange is around 6 miles to the north east.

#### DESCRIPTION

The ground floor provides a storage area, office, kitchenette and wc facilities, which is accessed via both a roller shutter door and also a pedestrian entrance. The first floor provides modern partitioned air conditioned offices with carpet, suspended ceilings, florescent strip lighting and suspended ceilings. There is ample parking provided adjacent to the property.