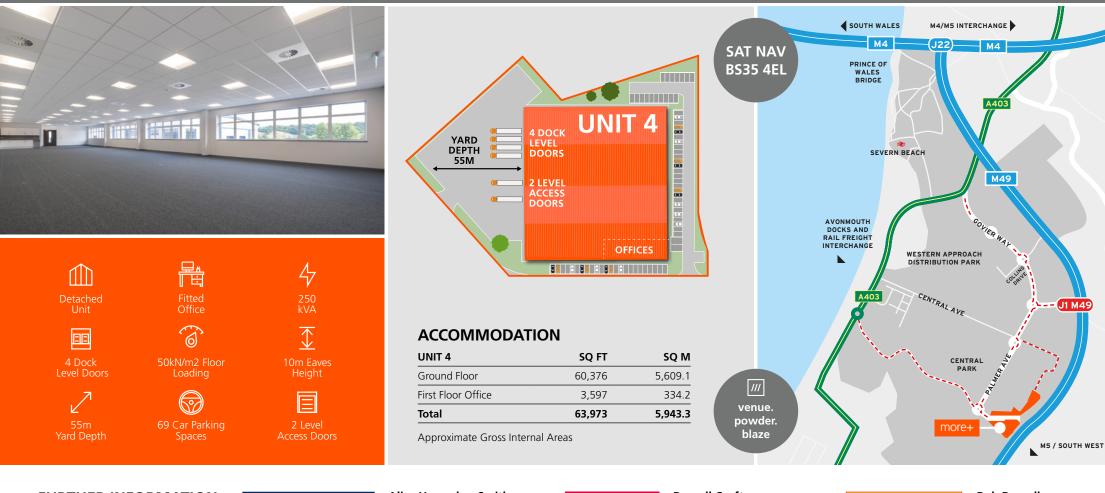

# unit 4

MORE + 📕 CENTRAL PARK 📕 J1 M49 📕 BRISTOL 📕 BS35 4EL

# Brand New Industrial/Distribution Unit 63,973 sq ft (5,943.3 sq m) **TO LET**

### **AVAILABLE NOW**

Detached unit

- Fully fitted office (first floor)
- Dock and level access loading doors
- 50kN/m2 floor loading capacity
- 55m self-contained, secure service yard

Gregory (G)

- Within 0.5 miles from M49 Junction 1
- High profile to M49
- 10m eaves height

BRISTOL

69 car parking spaces

amazon \_\_\_\_\_ Expeditors

www.canmoor-morecentralpark.com