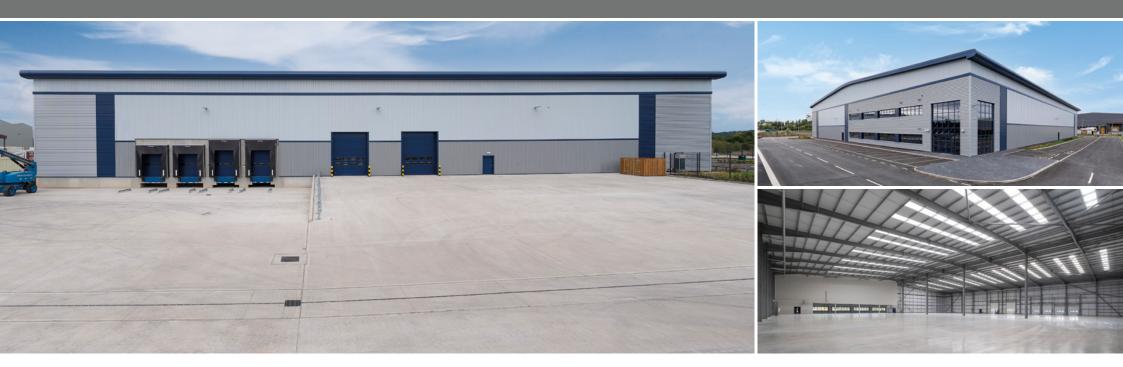

# Brand New Industrial/Distribution Unit 63,973 sq ft (5,943.3 sq m) **TO LET**

### **AVAILABLE NOW**

Detached unit

- Fully fitted office (first floor)
- Dock and level access loading doors
- 50kN/m2 floor loading capacity
- 55m self-contained, secure service yard

Gregory (G)

- Within 0.5 miles from M49 Junction 1
- High profile to M49
- 10m eaves height

BRISTOL

69 car parking spaces

amazon \_\_\_\_\_ Expeditors

www.canmoor-morecentralpark.com