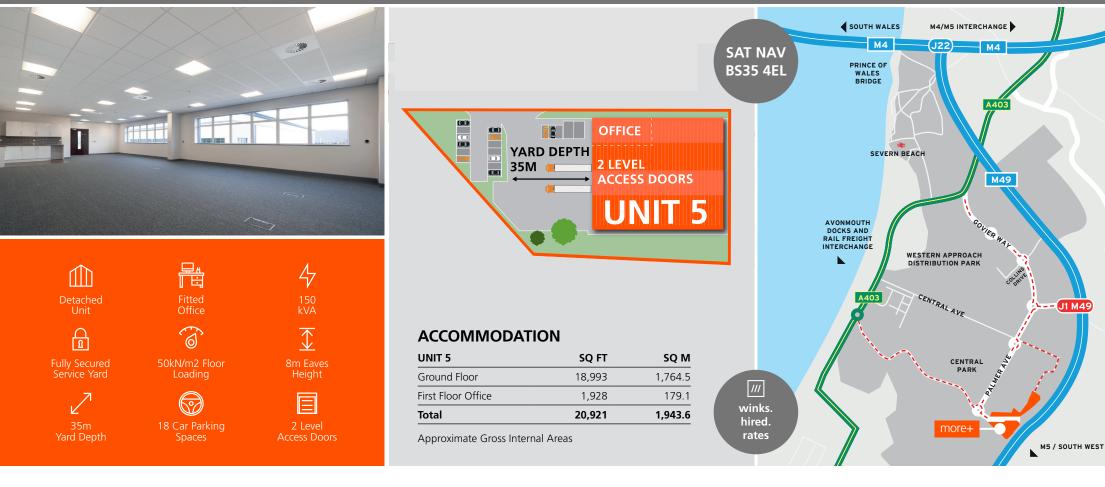

## Brand New Industrial/Distribution Unit 20,921 sq ft (1,943.6 sq m) **TO LET**

50kN/m2 floor loading capacity High profile to M49 Detached unit **AVAILABLE NOW** ■ 35m self-contained, secure service yard 8m eaves height • Within 0.5 miles from M49 Junction 1 **18** car parking spaces Local occupiers include: BRISTOL amazon \_\_\_\_\_ Expeditors Gregory **G** Range TESCO