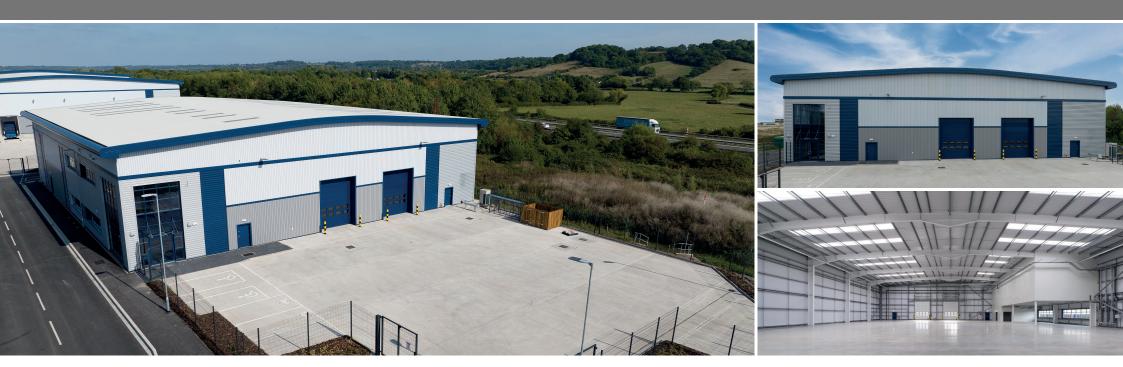

## Brand New Industrial/Distribution Unit 20,921 sq ft (1,943.6 sq m) **TO LET**

50kN/m2 floor loading capacity High profile to M49 Detached unit **AVAILABLE NOW** ■ 35m self-contained, secure service yard 8m eaves height • Within 0.5 miles from M49 Junction 1 **18** car parking spaces Local occupiers include: BRISTOL amazon \_\_\_\_\_ Expeditors Gregory **G** Range TESCO