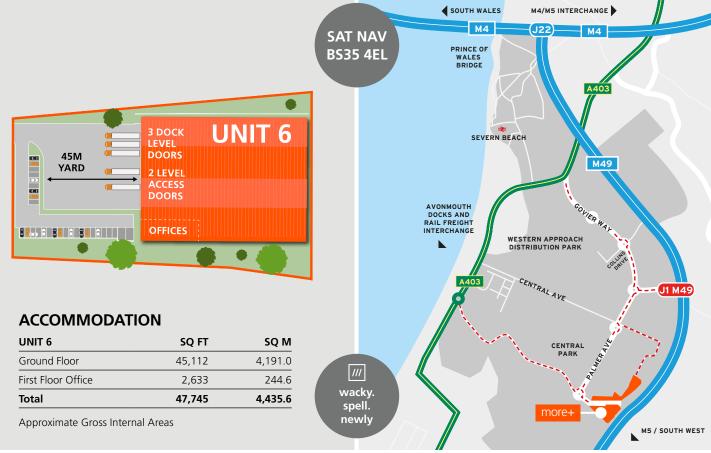

# unit 6

MORE + CENTRAL PARK J1 M49 BRISTOL BS35 4EL

3 Dock **Level Doors** 

50kN/m2 Floor

29 Car Parking Spaces

2 Level