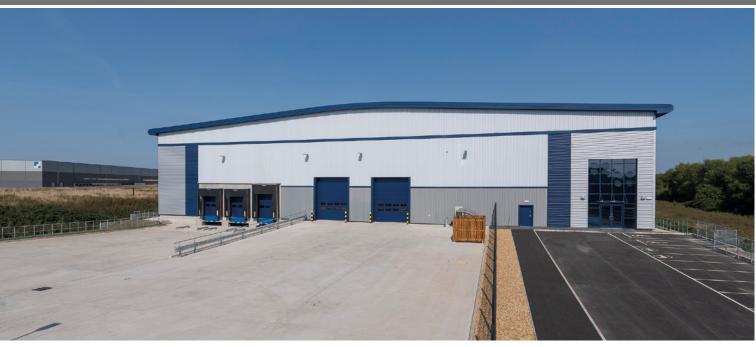

# Brand New Industrial/Distribution Unit 47,745 sq ft (4,435.6 sq m) **TO LET**

**AVAILABLE NOW** 

- Detached unit
- Fully fitted office (first floor)
- Dock and level access loading doors
- 50kN/m2 floor loading capacity
- 45m self-contained, secure service yard
- Within 0.5 miles from M49 Junction 1
- High profile to M49
- 10m eaves height
- 29 car parking spaces

# unit 6

MORE + CENTRAL PARK J1 M49 BRISTOL BS35 4EL

3 Dock **Level Doors** 

50kN/m2 Floor

29 Car Parking Spaces

2 Level