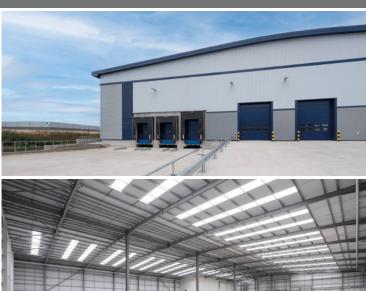

# Brand New Industrial/Distribution Unit 47,745 sq ft (4,435.6 sq m) **TO LET**

**AVAILABLE NOW** 

- Detached unit
- Fully fitted office (first floor)
- Dock and level access loading doors
- 50kN/m2 floor loading capacity
- 45m self-contained, secure service yard
- Within 0.5 miles from M49 Junction 1
- High profile to M49
- 10m eaves height
- 29 car parking spaces

# unit 6

MORE + CENTRAL PARK J1 M49 BRISTOL BS35 4EL

3 Dock **Level Doors** 

50kN/m2 Floor

29 Car Parking Spaces

2 Level