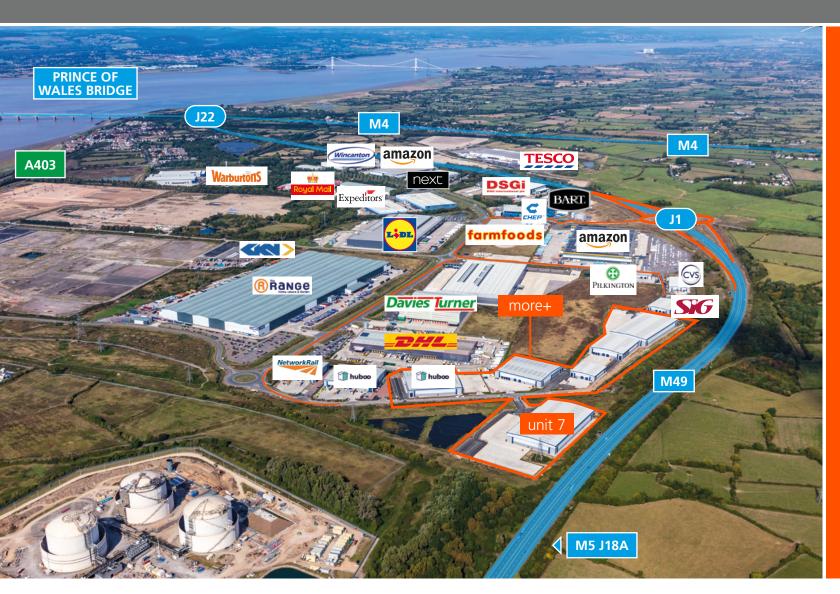

# **BRISTOL**

**More+** is a total of 35 acres, with 6 new units recently completed and available for immediate occupation. The masterplan shows the 6 completed buildings ranging in size from 20,291 sq ft to 94,641 sq ft suitable for industrial/ distribution uses.