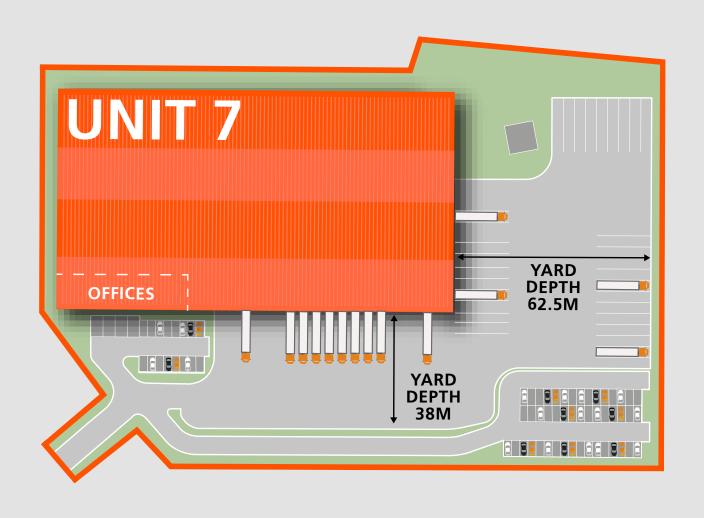

## **AVAILABLE NOW**

- Detached secure unit
- Fully fitted office (first floor)
- Dock and level access loading doors
- 50kN/m2 floor loading capacity
- 62.5m & 38m self-contained, secure service yard
- Within 0.5 miles from M49 Junction 1

Parking Spaces

Fully Secured

Service Yard

Level Doors

Floor Loading

62.5m & 38m Yard Depth

### **ACCOMMODATION**

| UNIT 7             | SQ FT  | SQ M    |
|--------------------|--------|---------|
| Ground Floor       | 90,140 | 8,374.3 |
| First Floor Office | 4,501  | 418.2   |
| Total GIA          | 94,641 | 8,792.5 |