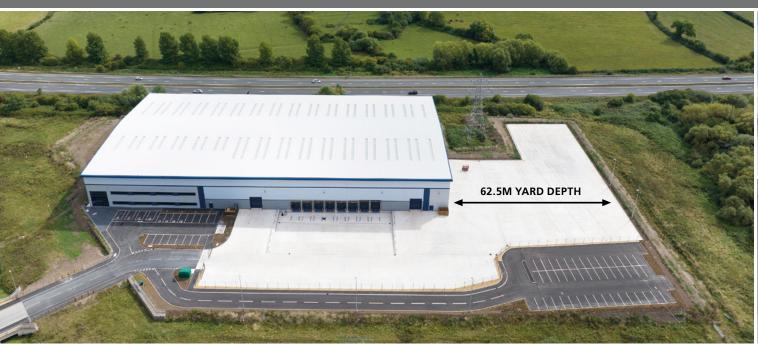

## **AVAILABLE NOW**

- Detached secure unit
- Fully fitted office (first floor)
- Dock and level access loading doors
- 50kN/m2 floor loading capacity
- 62.5m & 38m self-contained, secure service yard
- Within 0.5 miles from M49 Junction 1

Parking Spaces

Fully Secured

Service Yard

Level Doors

Floor Loading

62.5m & 38m Yard Depth