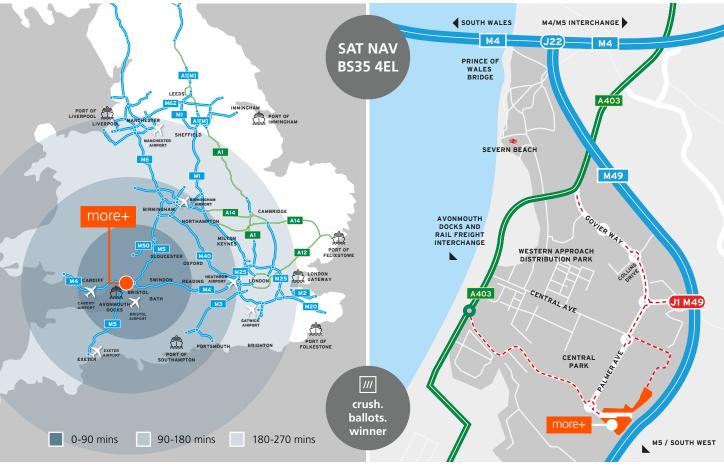

- High profile to M49
- 12m eaves height
- 76 car parking spaces

Local occupiers include:

MORE + ■ CENTRAL PARK ■ J1 M49 ■ BRISTOL ■ BS35 4EL

Toll free access for all vehicles across Severn bridges

Brand new Junction 1 M49 reducing drive time significantly

South West Labour rates 4% lower than the national average

ır C.20,000 people in the LEP area are l unemployed and actively seeking work

C.900,000 people within a 30 minute drive of Central Park

81 bed hotel

3 drive-thru services

25 million people use the Severn Crossings a year