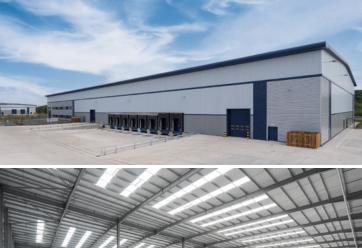

# Brand New Industrial/Distribution Unit 94,641 sq ft (8,792.5 sq m) **TO LET**

## **AVAILABLE NOW**

- Detached secure unit
- Fully fitted office (first floor)
- Dock and level access loading doors
- 50kN/m2 floor loading capacity
- 62.5m & 38m self-contained, secure service yard
- Within 0.5 miles from M49 Junction 1