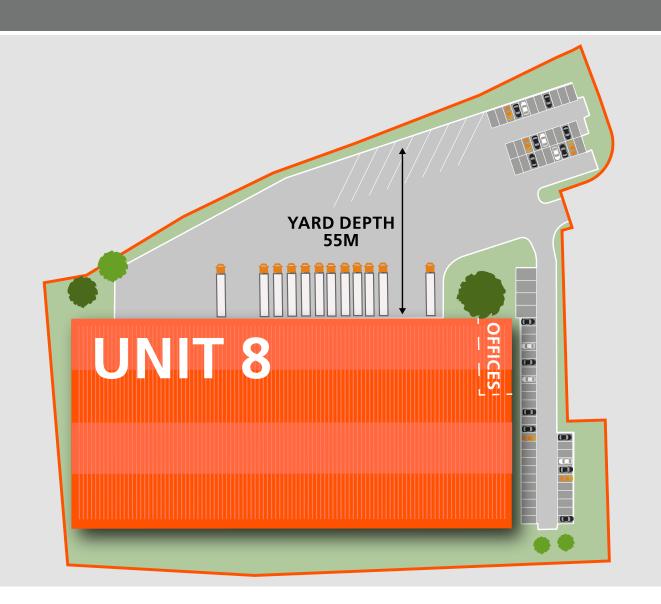

Parking Spaces

Fully Secured Service Yard

10 Dock Level Doors

Floor Loading

Yard Depth

2 Level Access Doors

#### **ACCOMMODATION**

| UNIT 8             | SQ FT  | SQ M    |
|--------------------|--------|---------|
| Ground Floor       | 90,749 | 8,430.8 |
| First Floor Office | 3,612  | 335.6   |
| Total GIA          | 94,361 | 8,766.4 |