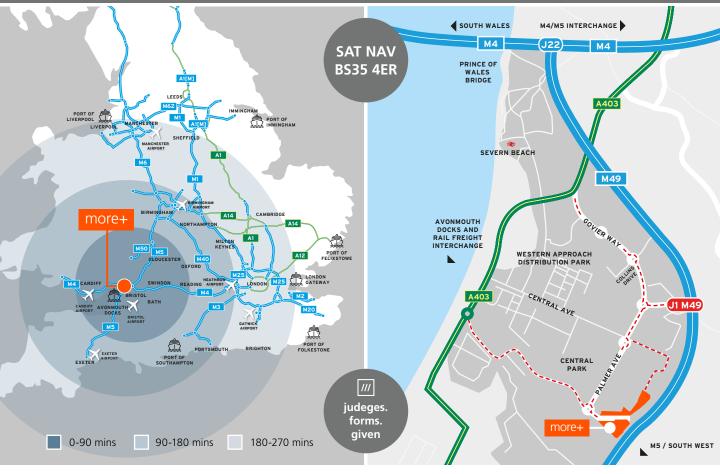

Local occupiers include:

MORE + CENTRAL PARK J1 M49 BRISTOL BS35 4ER

Toll free access for all vehicles across Severn bridges

Brand new Junction 1 M49 reducing drive time significantly

South West Labour rates 4% lower than the national average

MORE + ■ CENTRAL PARK ■ J1 M49 ■ BRISTOL ■ BS35 4ER