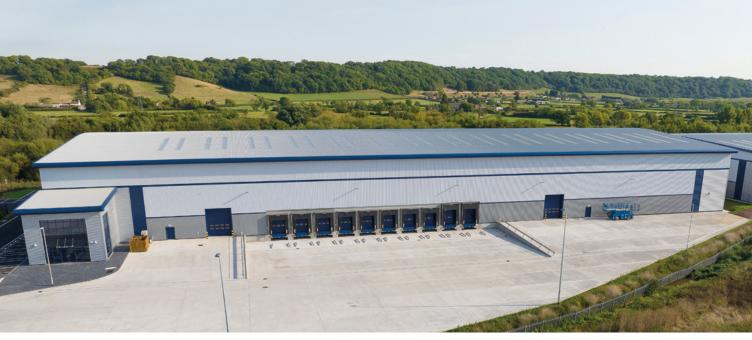

## Brand New Industrial/Distribution Unit 94,361 sq ft (8,766.4 sq m) **TO LET**

**AVAILABLE NOW** 

- Detached unit
- Fully fitted office (first floor)
- Dock and level access loading doors
- 50kN/m2 floor loading (flatness of FM1)
- 55m self-contained, secure service yard
- Within 0.5 miles from M49 Junction 1
- High profile to M49
- 12m eaves height
- 70 car parking spaces

#### **ACCOMMODATION**

| UNIT 8             | SQ FT  | SQ M    |
|--------------------|--------|---------|
| Ground Floor       | 90,749 | 8,430.8 |
| First Floor Office | 3,612  | 335.6   |
| Total GIA          | 94,361 | 8,766.4 |