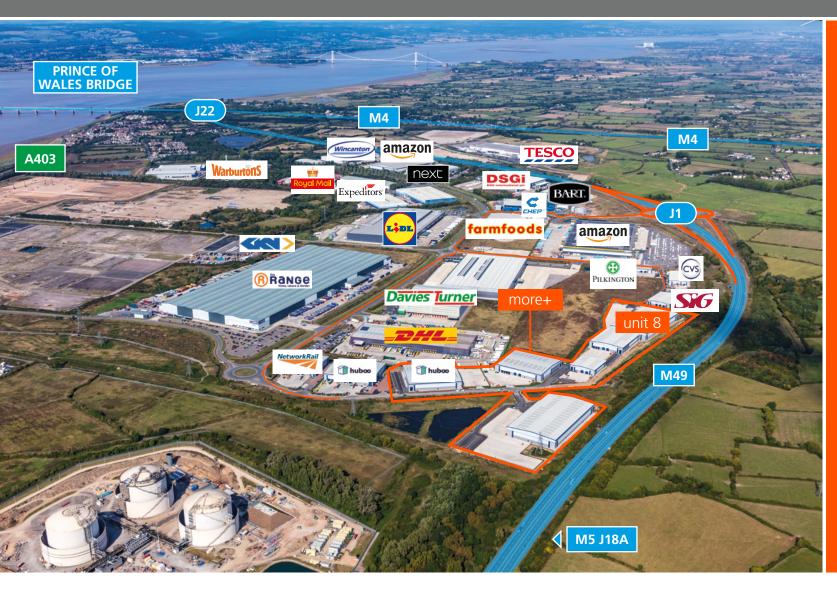

Local occupiers include:

MORE + CENTRAL PARK J1 M49 BRISTOL BS35 4ER

Toll free access for all vehicles across Severn bridges

Brand new Junction 1 M49 reducing drive time significantly

South West Labour rates 4% lower than the national average

# **BRISTOL**

**More+** is a total of 35 acres, with 6 new units recently completed and available for immediate occupation. The masterplan shows the 6 completed buildings ranging in size from 20,291 sq ft to 94,641 sq ft suitable for industrial/ distribution uses.