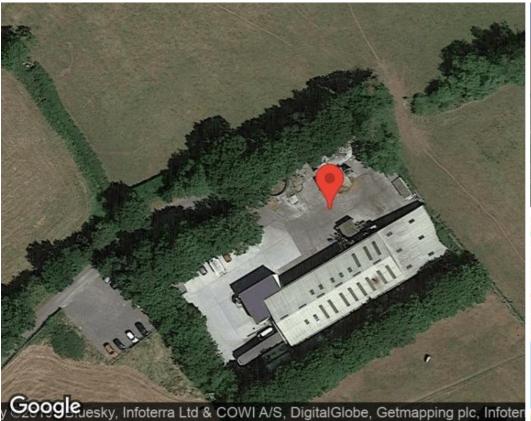

#### **DESCRIPTION**

The main property is of portal frame construction set beneath a pitched steel profile roof providing 10% natural roof lights. There are two dock loading doors. The main warehouse has a concrete floor and has been internally subdivided to provide working areas and refrigeration. There is a lean-to extension previously used as a holding pen for livestock. There is a two storey flat roof extension which provides a ground floor butchery room and first floor offices. Externally the site provides concrete surfaced yard and a rolled stone over flow car park. The site extends to approximately 1.5 acres.

#### **FLOOR AREA:**

| TOTAL        | 10,549.00 SQ FT | 980.03 SQ M |  |
|--------------|-----------------|-------------|--|
| FF Office    | 1,690.00        | 157.01      |  |
| Holding Pens | 2,293.00        | 213.03      |  |
| Warehouse    | 6,566.00        | 610.00      |  |
| FLOOR        | AREA SQ FT      | AREA SQ M   |  |