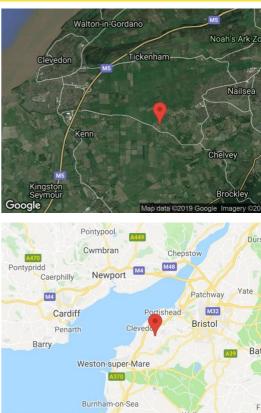

### **LOCATION**

The is located approximately 1 mile west from Nailsea town centre in an area known at West End. Nailsea is located approximately 7 miles south west of Bristol. The property fronts on to Nailsea Wall which is an arterial route connecting to Clevedon which in turn provides access to J20 of the M5.