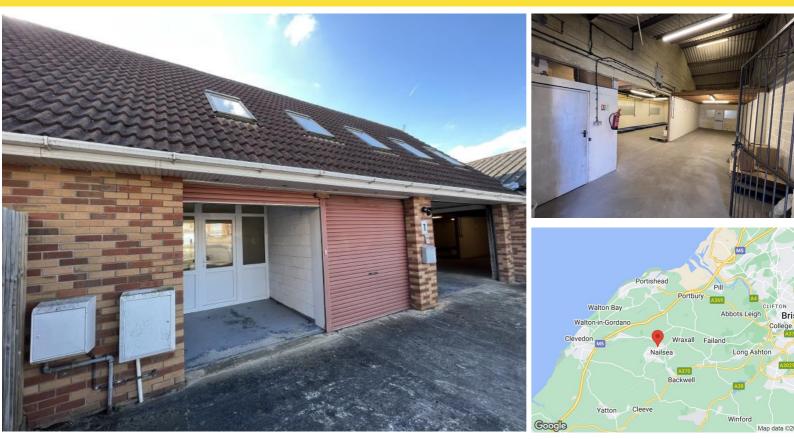

# LOCATION

The subject property is located on Clevedon Rd, which is the main arterial route into Nailsea. The property is within easy walking distance of the town centre and all amenities and is 4 miles east of junction 20 of the M5 motorway.

## DESCRIPTION

End terraced industrial warehouse/storage unit with access via 2 electrically operated level loading doors. All mains services connected including 3 phase power. There is centrally heated office accommodation with kitchenette at first floor level with access via a reception area at ground level. Externally there is parking to the front and an additional 4 spaces on site.