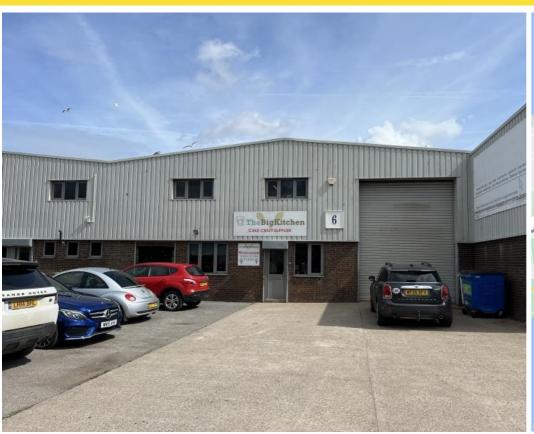

### **DESCRIPTION**

The subject property is a mid-terraced unit and in close proximity to the retail units (Pets At Home, New Look, Peacocks and Poundland). The unit has a high profile location, within a short walk from Portishead High Street and would therefore suit a trade occupier or an occupier requiring a prominent location.

There are 2-storey offices to the front elevation and a single electric roller shutter door providing access to the warehouse. Externally, there is a yard for loading and parking for 8 cars.