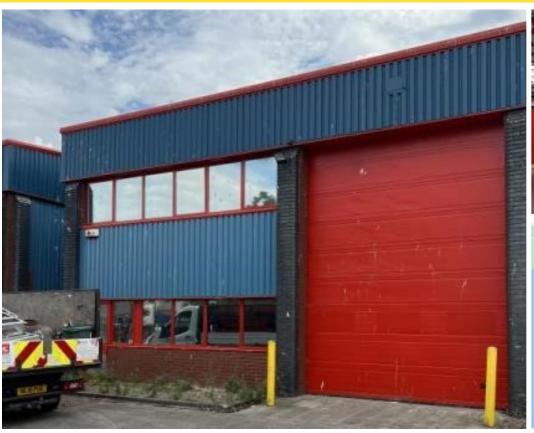

# Unit 29, Portishead Business Park Old Mill Road, Portishead, BS20 7BX

### **KEY FEATURES**

- Fully Refurbished
- Located close to Town Centre
- Roller shutter door
- Insulated profile steel roof

- Eaves height of 5.4m
- 2 storey offices to front elevation
- Designated car parking and yard to front
- 2 miles from J19 of M5

#### **DESCRIPTION**

The subject property is an end of terrace unit and proximity to the retail units (Pets At Home, New Look, Peacocks and Poundland). The unit has recently been fully refurbished and is located at the entrance to the estate, within a short walk from Portishead High Street and would therefore suit a trade occupier or an occupier requiring a prominent location on the estate.