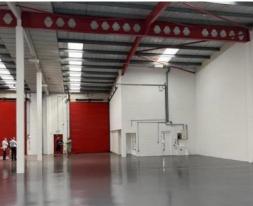

#### **DESCRIPTION**

The subject property is an end of terrace unit and proximity to the retail units (Pets At Home, New Look, Peacocks and Poundland). The unit has recently been fully refurbished and is located at the entrance to the estate, within a short walk from Portishead High Street and would therefore suit a trade occupier or an occupier requiring a prominent location on the estate.

#### **FLOOR AREA:**

| FLOOR     | AREA SQ FT  | AREA SQ M |
|-----------|-------------|-----------|
| Warehouse | 3,584       | 333       |
| GF Office | 517         | 48        |
| FF Office | 517         | 48        |
| TOTAL     | 4,618 SQ FT | 429 SQ M  |