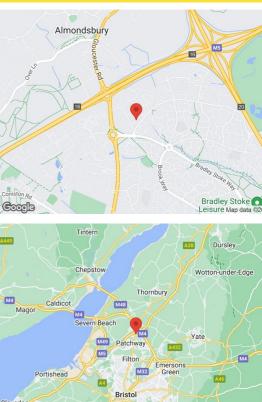

# **LOCATION**

Quadrant Business Park is accessed off Woodlands Road, Almondsbury, which lies approximately 6 miles north of Bristol City Centre and within ½ mile of Junction 16 of M5. The subject property is within a mile of the M4/M5 intersection. Almondsbury is an established office/industrial location with neighbouring developments including Bristol Distribution Park, Eagles Wood Business Park and Aztec West.