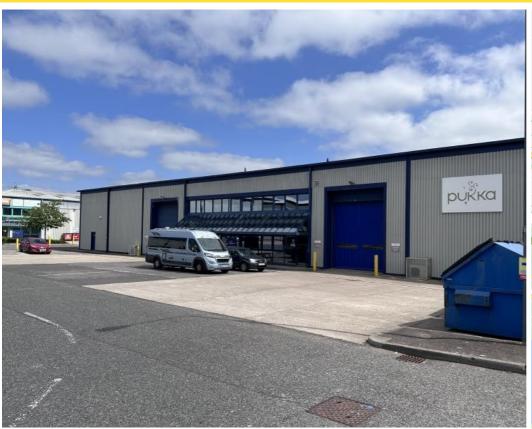

#### **DESCRIPTION**

The detached property is of steel portal frame construction with internal block elevations to a height of 2m, with profile steel cladding above to an internal eaves height of 7.25m. There are two full height electric roller shutter doors with a decent yard/loading area and car parking for 27 cars to the front. There is a two-storey office block to the front of the building with WC's on both levels. The warehouse will be available from Q4 2023.