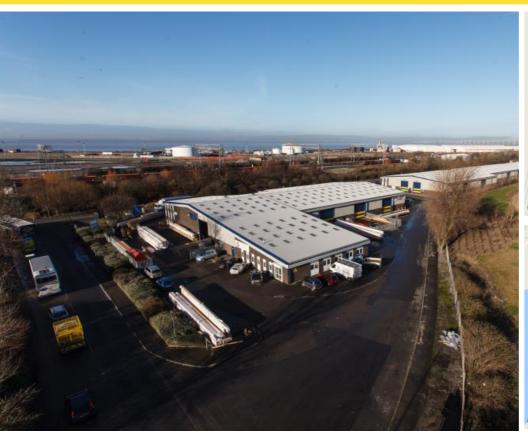

### **DESCRIPTION**

The property comprises end-terraced warehouse / industrial unit of steel portal frame construction with brick/block elevations. There are pitched internally lined and recently over-clad roofs with an eaves height of approximately 6m (19ft 8in).

There are four level full height roller shutter doors allowing loading and unloading. Internally, each unit has a two storey office providing ground floor reception and kitchenette area and an office at first floor.