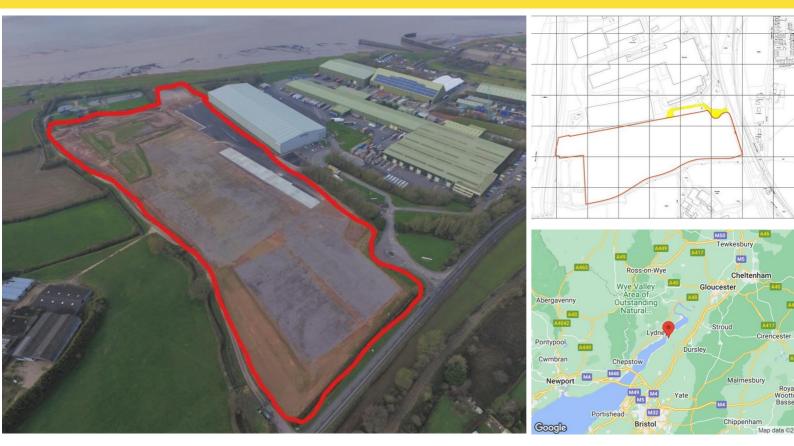

### LOCATION

The open storage site is located at the entrance to Severn Distribution Park at Sharpness, in close proximity to Sharpness Docks and fronting the B4066. Sharpness is positioned equidistant from Junction 13 and 14 of the M5 providing, excellent access to the national motorway network.

#### DESCRIPTION

The property comprises an open hard standing site of approx. 25 acres (10 ha), which is secured by palisade fencing and is a secure site with access via a gatehouse with 24 hour security. The site is rectangular, flat and of a decent configuration and the majority is hard-standing, although there is about 7 acres laid to tarmacadam. Both electricity and water is available by separate agreement. Open storage sites are available from 0.5 acres on a leasehold basis only.

#### LAND AREA:

25.00 acres approx.