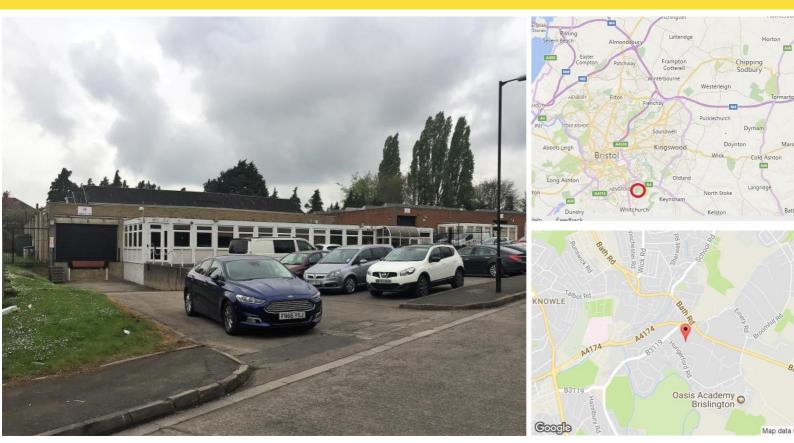

### Units 1-3 Yelverton Road, Brislington, BS4 5HP

#### LOCATION

Brislington in an established industrial location approx. 2 miles south east of city centre. Situated on Yelverton Road in close proximity to the A4 Bath Road connecting to the Avon Ring Road A4174.

#### DESCRIPTION

The detached property has single storey offices and a workshop / warehouse provide 3.90m to the underside of steel work. The roof provides north lit roof lights. There is a single dock loading door. Externally there is a large yard area.