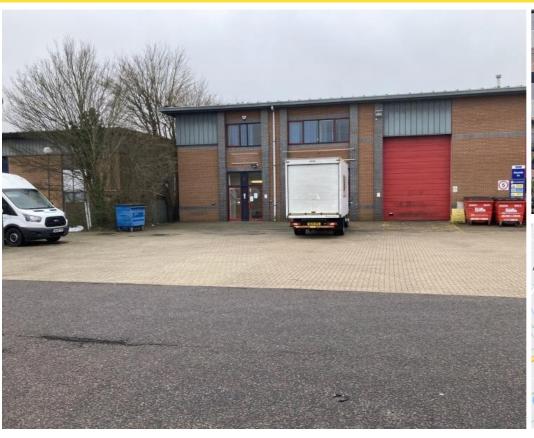

#### **DESCRIPTION**

The property is end terraced constructed during the late 1980s on a steel portal frame providing a good internal eaves height of 6.96m and brick elevations set beneath a pitched steel profile roof incorporating +10% natural lighting. There are two storey offices to a relatively high specification. The warehouse provides a solid concrete floor, lighting and the roof apex of 8.56m. There is a loading door measuring approx. 4.7m in height. Externally there is a block paviour yard and car parking.

### **KEY FEATURES**

- To be refurbished
- Two storey offices
- Modern end-terrace
- 6.96m eaves

- New FRI lease
- Established location
- Close proximity to A38 & J16 M5
- Industrial or warehouse