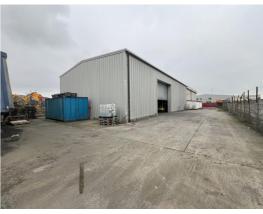

#### **DESCRIPTION**

The property comprises a detached warehouse of steel portal frame, with fully insulated composite roof panels and integral two storey office accommodation to the front elevation.

The warehouse benefits from an eaves height of approximately 6.5m (7m clear), and is accessed via a single roller shutter door to the side elevation. The office accommodation includes male and female WC facilities and kitchenette. Externally, the unit has a secure yard to the side and rear and car parking to the front elevation.