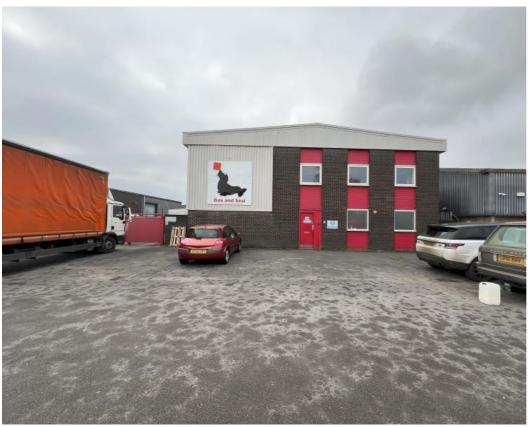

## Unit15, Burcott Rd, Avonmouth, Bristol, BS11 8AG

#### **DESCRIPTION**

The property comprises a detached warehouse of steel portal frame, with fully insulated composite roof panels and integral two storey office accommodation to the front elevation.

The warehouse benefits from an eaves height of approximately 6.5m (7m clear), and is accessed via a single roller shutter door to the side elevation. The office accommodation includes male and female WC facilities and kitchenette. Externally, the unit has a secure yard to the side and rear and car parking to the front elevation.