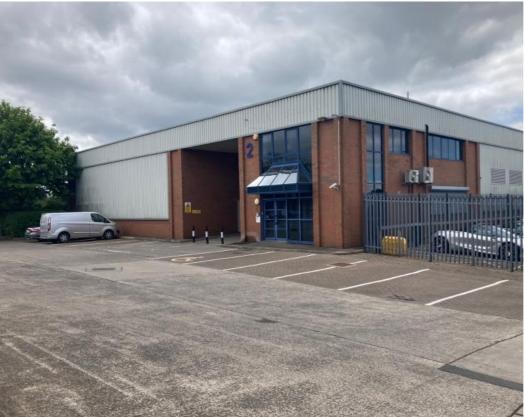

#### **DESCRIPTION**

The property comprises a modern detached warehouse/distribution building of steel portal frame construction with a combination of brick and profile steel clad elevations beneath a pitched steel profile roof incorporating +10% natural roof lights. The warehouse accommodation has an eaves height of 7m and the floor has a loading capacity of 37.5kn/m2. Two storey office accommodation is provided along with WC and kitchenette. The unit has an electric roller shutter door.