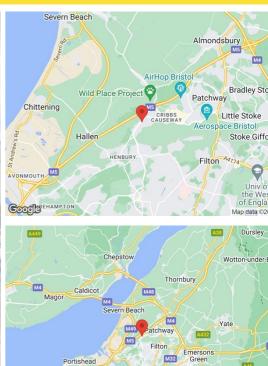

# **LOCATION**

The Cribbs Causeway Centre is accessed via A4018 and lies around 6 miles North West of Bristol City Centre. The estate benefits from excellent transport links and is located within approximately 0.5 miles of Junction 17 of the M5 and within approximately 3.5 miles of the M4/M5 interchange. Cribbs Causeway is an established industrial location, nearby occupiers include Dick Lovett and Rybrook Car Garages.