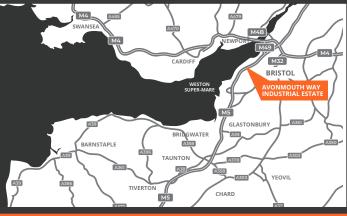

#### LOCATION

The subject property is located in a high profile location adjacent to J18 of M5. The premises fronts directly onto the main arterial route through Avonmouth. Bristol City Centre is approximately 8 miles to the south east. The M4/5 interchange is around 7 miles to the north east.