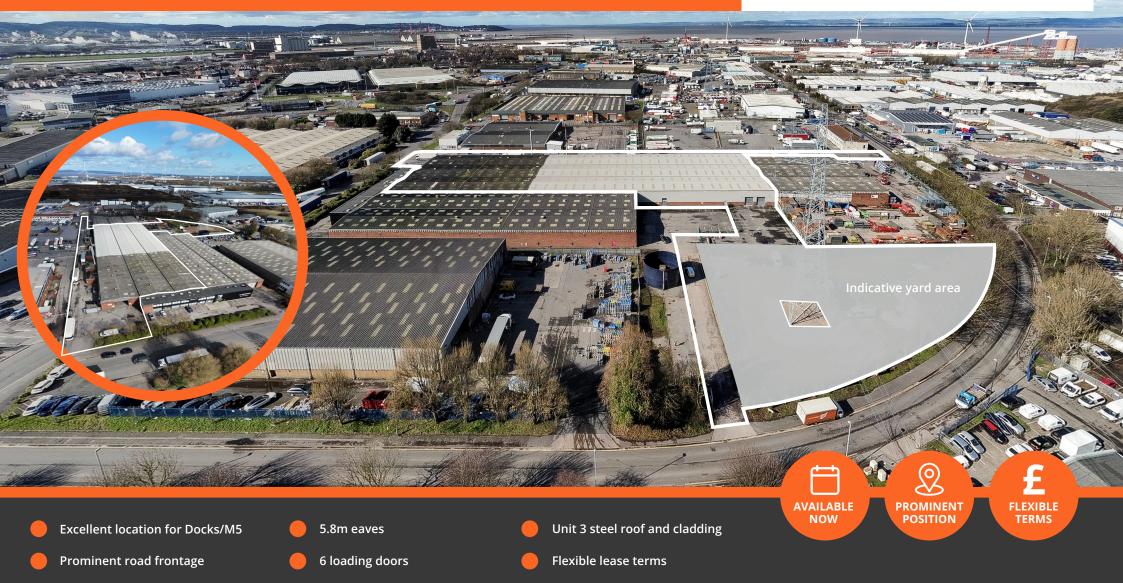

#### **DESCRIPTION**

The warehouse is constructed by way of a steel portal frame with brick/block work cavity walls. The property has an eaves height of 5.8m (19ft). Unit 2 benefits from welfare facilities and offices, and loading is via two roller shutter doors.

Unit 3 has relatively new cladding and steel profile roof providing +15% natural lighting. There are four electric roller shutter doors. The property provides car parking to the front of unit 2, along with an access road from Avonmouth Way connecting to Third Way providing side loading along side both units.

There is a separate yard for loading and parking accessed from Third Way. Fronts directly onto the main arterial route through Avonmouth. Bristol City Centre is approximately 8 miles to the south east. The M4/5 interchange is around 7 miles to the north east.