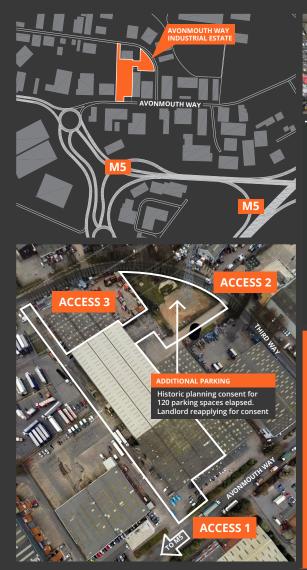

# UNIT 2&3 AVONMOUTH WAY INDUSTRIAL ESTATE

Adjacent motorway junction

Avonmouth Way Avonmouth Bristol BS11 9YA

3 access points and yard area

www.russellpc.co.uk

Unit 3 has relatively new cladding and steel profile roof providing +15% natural lighting. There are four electric roller shutter doors. The property provides car parking to the front of unit 2, along with an access road from Avonmouth Way connecting to Third Way providing side loading along side both units.

There is a separate yard for loading and parking accessed from Third Way. Fronts directly onto the main arterial route through Avonmouth. Bristol City Centre is approximately 8 miles to the south east. The M4/5 interchange is around 7 miles to the north east.