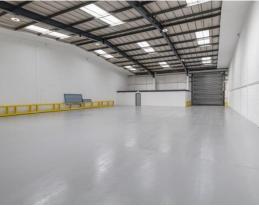

#### **DESCRIPTION**

The property currently comprises a mid-terraced unit, which was constructed circa.1980 and is of steel portal frame construction with part brick and part block cavity walls. The subject property has designated staff/customer parking (8 spaces), and a ground level electric roller shutter door. The property is alarmed/CCTV and LED lights throughout.

#### **FLOOR AREA:**

| FLOOR     | AREA SQ FT  | AREA SQ M |  |
|-----------|-------------|-----------|--|
| Warehouse | 5,430       | 504       |  |
| GF Office | 538         | 50        |  |
| TOTAL     | 5,968 SQ FT | 554 SQ M  |  |