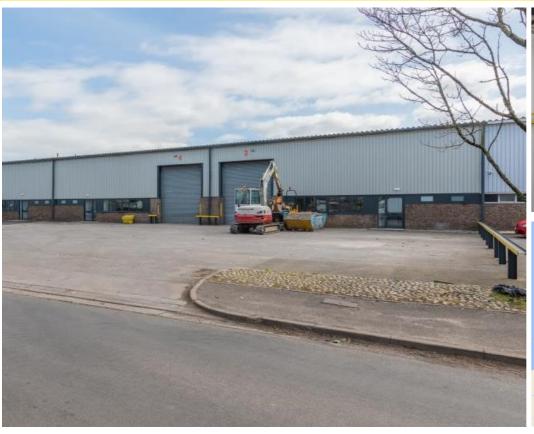

# Unit A3, International Trading Estate Jubilee Way, Avonmouth, BS11 9HU

#### **LOCATION**

International Trading Estate is accessed off Jubilee Way, adjoining Third Way, an arterial road through Avonmouth that leads to St Andrews Way and Junction 18 of the M5 motorway. The property has excellent prominence onto Third Way, which is one of the main trade counter locations in Avonmouth.

### **KEY FEATURES**

- High profile location
- Suit trade counter uses
- Located close to motorway (J18 of M5)
- Eaves height of 6.2m

- Fully refurbished
- Large forcourt for parking/turning
- New lease immediately available
- Electric roller shutter door

#### **DESCRIPTION**

The property currently comprises a mid-terraced unit, which was constructed circa.1980 and is of steel portal frame construction with part brick and part block cavity walls. The subject property has designated staff/customer parking (8 spaces), and a ground level electric roller shutter door. The property is alarmed/CCTV and LED lights throughout.