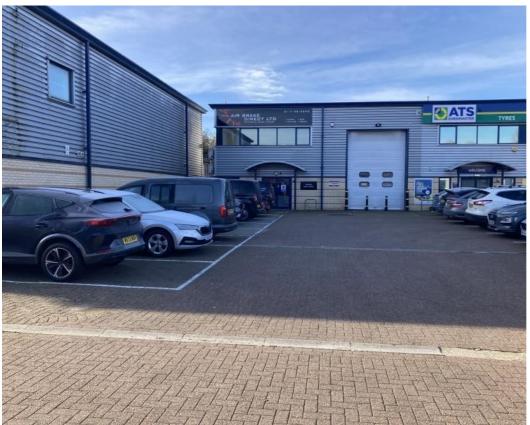

## **KEY FEATURES**

- Prime trade location
- Established location
- High profile and prominence
- Tool Station & ATS Euromaster next door
- 8 parking space
- Eaves 6.70m
- New FRI lease from the landlord
- Trade entrance and first floor offices

### **DESCRIPTION**

Prime modern trading estate. End of terrace trade counter unit refurbished to a high standard. Warehouse unit with ground floor WC's and reception area and an undercroft capable of conversion to trade counter area. First floor office accommodation. Dedicated loading apron. 8 dedicated car parking spaces. Clear internal height of over 6.70m. Loading access via an electric up-and-over sectional roller shutter loading door.