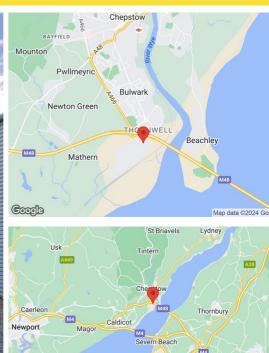

### **LOCATION**

Severnlink Distribution Centre is located in Chepstow, situated on Newhouse Farm Industrial Estate, immediately adjacent to Junction 2 of the M48. It provides easy access to the M4/M5 interchange, via the Severn Bridge (tolls have been abolished) and South Wales via the M4.