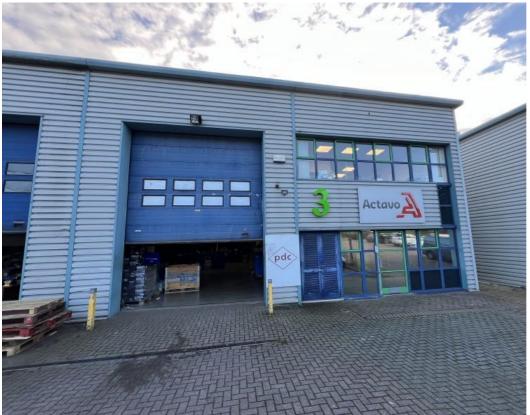

# Unit 3, Severnlink Distribuition Centre Newhouse Farm Industrial Estate, Chepstow, NP16 6UD

#### **DESCRIPTION**

Unit 3 is mid-terraced unit of late 1990s construction, on a steel portal frame providing an eaves height of 6.53m rising to 7.25m

to the apex. The roof and elevations are steel profile clad, with the roof incorporating 10% natural roof lights. There is a full height roller shutter door, measuring 4m in width by 5.32m in height. Internally, there is ground and first floor offices. Externally there is a large loading area and car park.