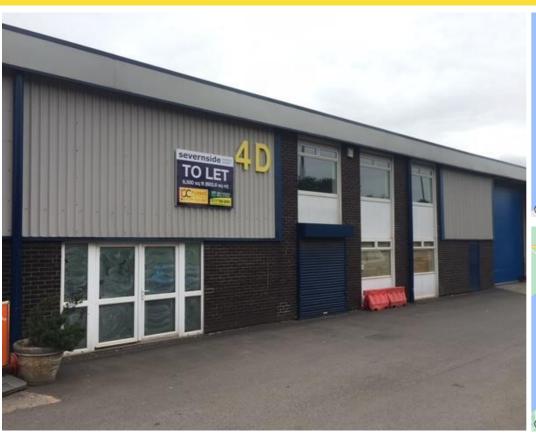

# **Unit 4D Severnside Trading Estate St Andrews Rd, Avonmouth, BS11 9EB**

### **TO LET**

Area: 7,361 sq ft (684 sq m) | Rent PA: £51,159

#### **KEY FEATURES**

- Close Proximity to J18 M5
- Prominent Road Frontage
- New lease available
- 6m eaves height

- Roof has been over-clad
- Mid-Terraced Unit
- 2-storey offices to front elevation
- Trade Counter entrance

#### **DESCRIPTION**

The property comprises a mid-terraced warehouse / industrial unit of steel portal frame construction with brick/block elevations. There is a pitched internally lined and recently over-clad roof with an eaves height of approximately 6m (19ft 8in). There is a single full height roller shutter doors to the front of the building allowing loading and unloading. Internally, there is a small office/reception area to the front of the unit with a single office and kitchen area above. Adjacent to the offices is a trade counter entrance, if required.