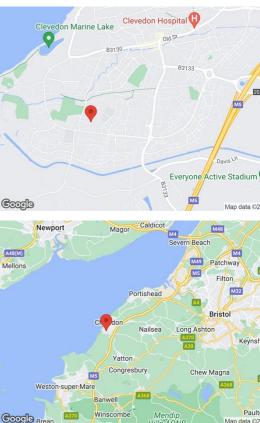

### **LOCATION**

The property is located on Tweed Road Industrial Estate close to the Centre of Clevedon, which is an affluent commuter town, 12 miles south west of Bristol.

The Estate provides easy access to Junction 20 of the M5, which is within close proximity. Bristol International Airport is located 7 miles to the South East, with extensive International and domestic flights. Nearby occupiers include Howdens (next door), Jewson, Topps Tiles, Screwfix and Asda.