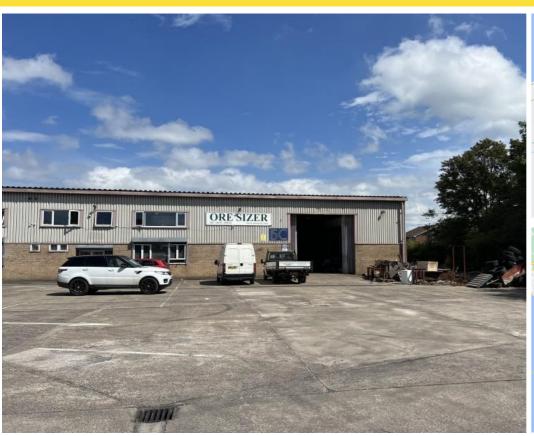

#### **DESCRIPTION**

This end of terraced unit is constructed around a steel portal frame with brick/blockwork cavity walls, beneath a pitched internally lined insulated roof, incorporating translucent roof lights.

Internally, there is a two storey office with kitchenette and wc's. The warehouse has a single level loading door and is clear span with 6.25m to eaves and a clear height of 7.5m. The unit benefits from ample car parking to the front and a large yard area. The warehouse is due to be substantially refurbished.