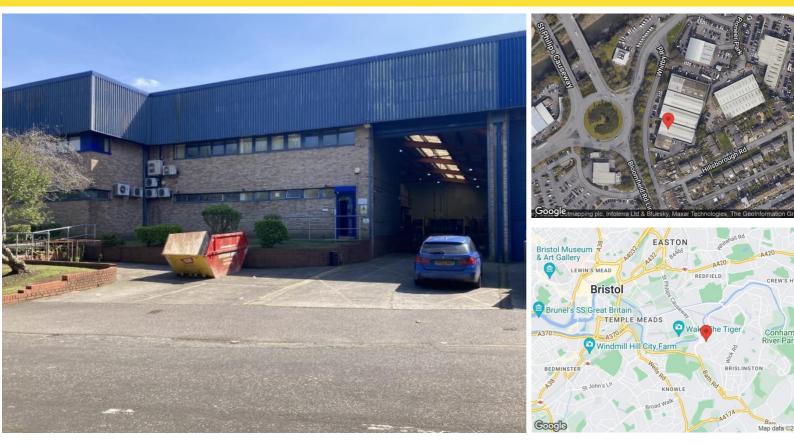

# Unit 6 Whitby Road, Brislington, BS4 3QF

## LOCATION

Bristol city centre within 2 miles. Junction 3 of the M32 motorway within 2 miles. A4 and A420 within 1.3 miles. Situated within the St Philips industrial area - the principal employment location within central Bristol.

### DESCRIPTION

Mid-terrace with approx. 6m eaves, solid concrete floor, full height electric loading door with dock loading behind. The unit has 3 phase power and mains water/drainage. The unit has a mezzanine floor which could be retained or removed, ground floor amenity and first floor offices. Externally there is a loading area and parking spaces.