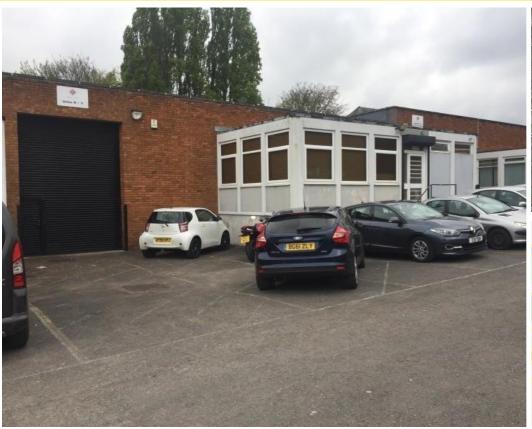

### **DESCRIPTION**

The properties have single storey offices and a workshop / warehouse providing 4.82m to the underside of steel work. The roofs provide north lit roof lights. There is a single loading door per unit. Externally there is a yard area.

## **KEY FEATURES**

- Mid Terrace
- Available from March 2023
- Single storey offices
- New lease from Landlord

- Flexible term
- Established location
- A4 Bath Road & Avon Ring Road
- E, B2 & B8 Use Class