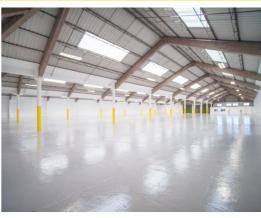

#### **DESCRIPTION**

Unit B comprises a mid-terraced warehouse of concrete portal frame construction with double skinned steel profile roof. The warehouse comprises 3 bays, with internal heights ranging from 5.5m - 9m. To the front elevation are 3 ground level loading doors with a loading canopy and there is a separate access to the ground floor offices. Adjacent to the unit is a secure concreted yard area of approx. 0.5 acres which is available by way of a separate agreement.

#### **KEY FEATURES**

- To be refurbished
- Within 0.25 miles of Junction 18 (M5)
- Double skinned steel profile roof
- Eaves height of 5.5m (9m to ridge)
- Close to Avonmouth Station and Docks
- 3 ground level loading doors with canopy
- · Offices at ground floor
- Additional 0.5 acre yard available STC