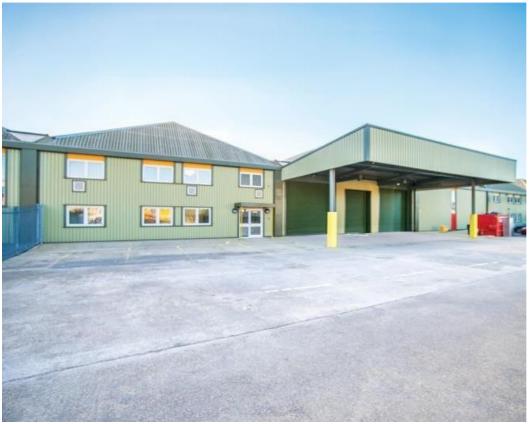

# Unit B, Nova Distribution Centre Crowley Way, Avonmouth, BS11 9DZ

#### **DESCRIPTION**

Unit B comprises a mid-terraced warehouse of concrete portal frame construction with double skinned steel profile roof. The warehouse comprises 3 bays, with internal heights ranging from 5.5m - 9m. To the front elevation are 3 ground level loading doors with a loading canopy and there is a separate access to the ground floor offices. Adjacent to the unit is a secure concreted yard area of approx. 0.5 acres which is available by way of a separate agreement.

#### **KEY FEATURES**

- To be refurbished
- Within 0.25 miles of Junction 18 (M5)
- Double skinned steel profile roof
- Eaves height of 5.5m (9m to ridge)
- Close to Avonmouth Station and Docks
- 3 ground level loading doors with canopy
- · Offices at ground floor
- Additional 0.5 acre yard available STC