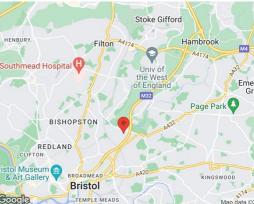

## **LOCATION**

Eastgate Retail Park is one of Bristol's largest retail destinations. It is strategically located adjacent Junction 2 of the M32, which links Bristol City Centre (1.5miles) with the M4 motorway, which is only 2 miles to the north. The Park is prominently positioned alongside the M32, and is adjacent to IKEA and Tesco Extra.