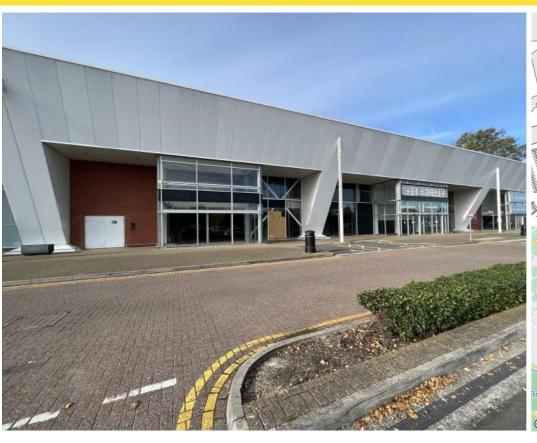

#### **DESCRIPTION**

Eastgate Retail Park, is a modern retail warehouse park comprising 10 units together with 502 car parking spaces. Unit C is immediately available and would suit a variety of uses (subject to planning). There is ample parking to the front and servicing is provided via Eastgate Road, to the rear of the units.

The subject property currently has a full mezzanine throughout, but this can be removed to suit an occupier's requirements. Once removed, the unit would benefit from 7.2m to eaves. Unit C is currently 9,471 sq ft (excl mezz).