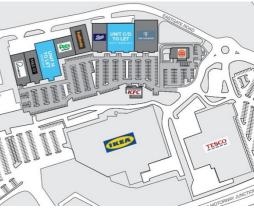

## **LOCATION**

Eastgate Retail Park is one of Bristol's largest retail destinations. It is strategically located adjacent Junction 2 of the M32, which links Bristol City Centre (1.5miles) with the M4 motorway, which is only 2 miles to the north. The Park is prominently positioned alongside the M32, and is adjacent to IKEA and Tesco Extra.

Existing tenants on the park include M&S, Pure Gym, Halfords, Pets At Home, Burger King and KFC.