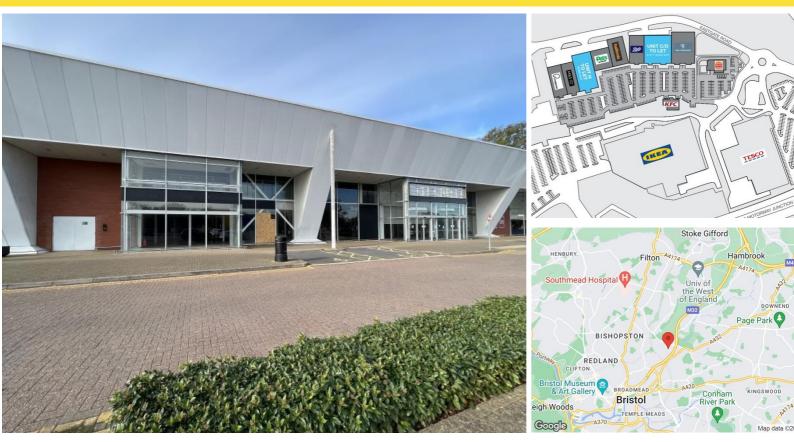

# Unit C/D, Eastgate Retail Park Eastgate Road, Bristol, BS5 6XX

## LOCATION

Eastgate Retail Park is one of Bristol's largest retail destinations. It is strategically located adjacent Junction 2 of the M32, which links Bristol City Centre (1.5miles) with the M4 motorway, which is only 2 miles to the north. The Park is prominently positioned alongside the M32, and is adjacent to IKEA and Tesco Extra.

#### DESCRIPTION

Eastgate Retail Park, is a modern retail warehouse park comprising 10 units together with 502 car parking spaces. Unit C/D is immediately available and would suit a variety of uses (subject to planning). There is ample parking to the front and servicing is provided via Eastgate Road, to the rear of the units.