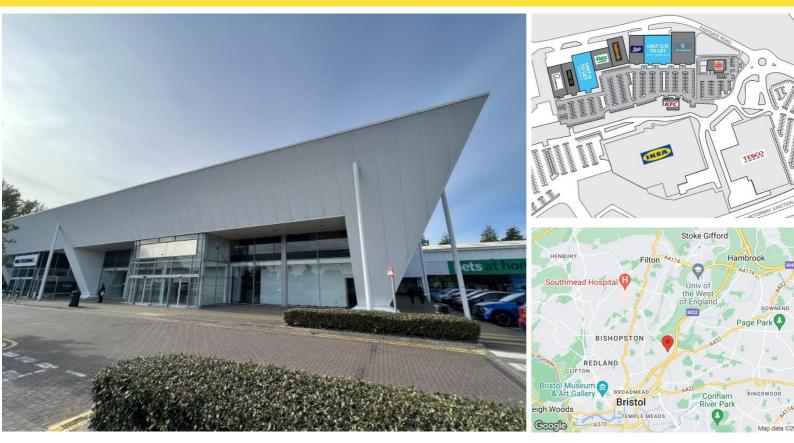

## LOCATION

Eastgate Retail Park is one of Bristol's largest retail destinations. It is strategically located adjacent Junction 2 of the M32, which links Bristol City Centre (1.5miles) with the M4 motorway, which is only 2 miles to the north. The Park is prominently positioned alongside the M32, and is adjacent to IKEA and Tesco Extra.

#### DESCRIPTION

Eastgate Retail Park, is a modern retail warehouse park comprising 10 units together with 502 car parking spaces. Unit H is immediately available and would suit a variety of uses (subject to planning). There is ample parking to the front and servicing is provided via Eastgate Road, to the rear of the units.

Existing tenants on the park include M&S, Pure Gym, Halfords, Pets At Home, Burger King and KFC.