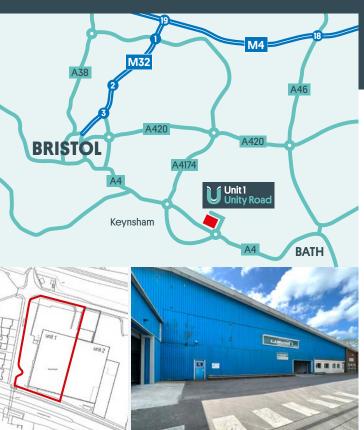

# Unity Road Keynsham BS311NQ

#### **Location**

The property is located adjacent to the A4 Bath Road and is equidistant to both Bristol and Bath City centres. The property occupies a prominent position fronting the Keynsham bypass and is within 1.5 miles of the Avon Ring Road, which connects with the M32/M4 and the National motorway network. Nearby occupiers include Waitrose, KFC, Jewson, Dominos and it adjoins CRS Building Supplies Ltd.