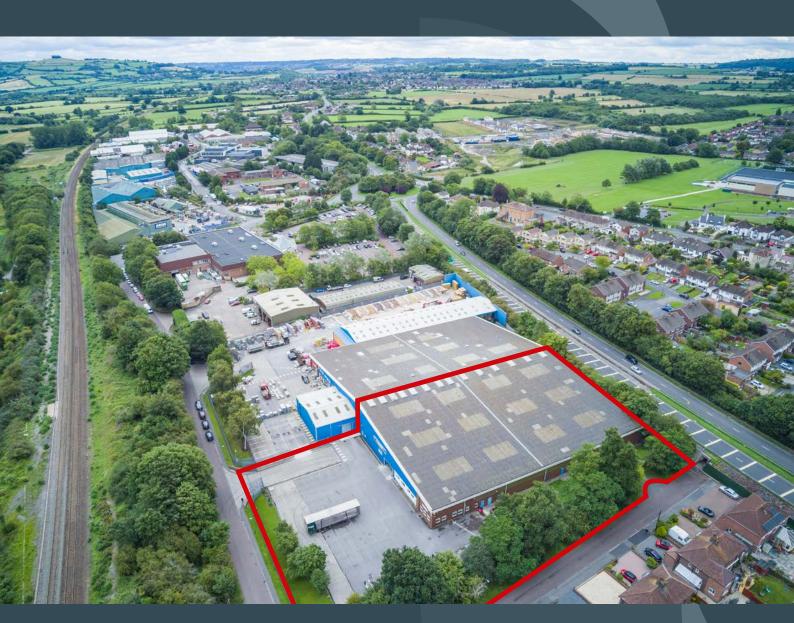

#### **Location**

The property is located adjacent to the A4 Bath Road and is equidistant to both Bristol and Bath City centres. The property occupies a prominent position fronting the Keynsham bypass and is within 1.5 miles of the Avon Ring Road, which connects with the M32/M4 and the National motorway network. Nearby occupiers include Waitrose, KFC, Jewson, Dominos and it adjoins CRS Building Supplies Ltd.

## **Description**

The warehouse comprises half of a much larger facility, it is completely self-contained with its own access and substantial secure concreted yard and ample car parking provision. The warehouse has a single level loading door and the eaves height ranges from 6.0m - 11.0m at the apex.