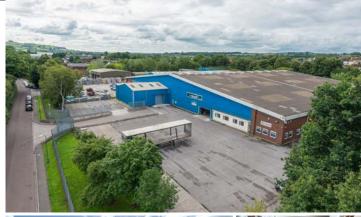

## **Description**

The warehouse comprises half of a much larger facility, it is completely self-contained with its own access and substantial secure concreted yard and ample car parking provision. The warehouse has a single level loading door and the eaves height ranges from 6.0m - 11.0m at the apex.

Internally, there are integral ground floor offices with all amenities and a substantial mezzanine storage area above.

| Floor     | Sq ft  | Sq m  |
|-----------|--------|-------|
| Warehouse | 29,991 | 2,786 |
| GF Office | 2,025  | 188   |
| Mezzanine | 3,846  | 357   |
| TOTAL     | 35,862 | 3,332 |