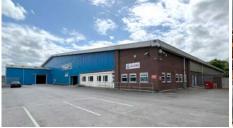

## **Description**

The warehouse comprises half of a much larger facility, it is completely self-contained with its own access and substantial secure concreted yard and ample car parking provision. The warehouse has a single level loading door and the eaves height ranges from 6.0m - 11.0m at the apex.